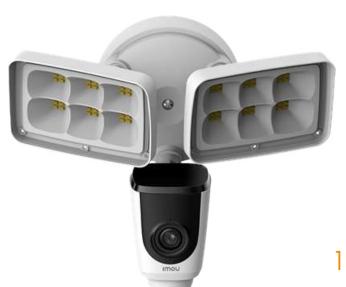

# Floodlight Cam

1080P H.265 outdoor security camera with floodlights

Floodlight Cam delivers 2MP live monitoring and supports the latest H.265 compression which can save up to 50% bandwidth and storage. Install it at the entrance of your garage to replace your current floodlights. The motion-activated security camera with built-in floodlights allows you to know what is happening at anytime from anywhere, and you can drive away any intrusion with the 110dB Siren remotely.