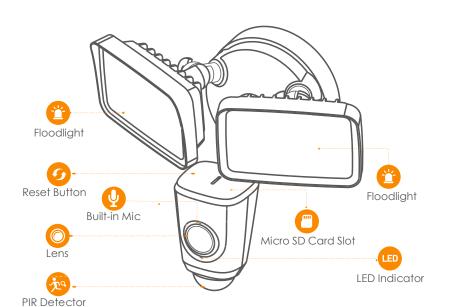

#### Camera

1/2.7" 2 Megapixel Progressive CMOS

2MP(1920 x 1080)

Night Vision: 10m(33ft) Distance

2.8mm Fixed Lens

Field of View: 114° (H), 66° (V), 137° (D)

#### Video & Audio

Video Compression: H.265/H.264

Up to 25/30fps Frame Rate

16x Digital Zoom

Built-in Mic & Speaker, 110dB Siren

**Built-in Floodlights** 

#### Notice Management

Motion Detection

Configurable Region

#### **Auxiliary Interface**

Micro SD Card Slot(up to 256GB) Reset Button